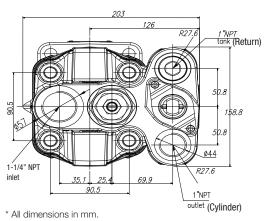

Oil flows from the cylinder through the relief valve to return to the tank.



ADP101/ADP102 2-line Installation For intermittent operation.

## **3-LINE INSTALLATION** (For continuous or intermittent operation)



#### **Spool in Neutral:**

Oil circulates through the pump and returns to the tank.

#### **Raise Position:**

Oil is routed through work port to raise the cylinder.

## **Lower Position:**

Oil flows from the cylinder, through the bottom port, and returns to the tank.

\* Sleeve (indicated in yellow) is supplied in the box and should be installed inside the inlet port for 3-line installation.



ADP101/ADP102
3-line Installation

For continuous or intermittent operation.











# **ADP101 Dimensions**







\* All dimensions in mm.

**(** 

# **ADP102 Dimensions**







**USA:** www.anfieldind.com

Canada: www.mpfiltricanada.com