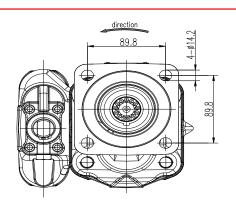

# **ADP102 Dimensions**

**USA:** www.anfieldind.com

Canada: www.mpfiltricanada.com