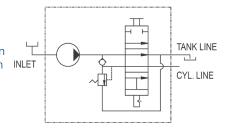

## **3-LINE INSTALLATION** (For continuous or intermittent operation)

#### **Spool in Neutral:**

Oil circulates through the pump and returns to the tank.

#### **Raise Position:**

Oil is routed through work port to raise the cylinder.

## **Lower Position:**

Oil flows from the cylinder, through the bottom port, and returns to the tank.

\* Sleeve (indicated in yellow) is supplied in the box and should be installed inside the inlet port for 3-line installation.

ADP101/ADP102
3-line Installation

For continuous or intermittent operation.