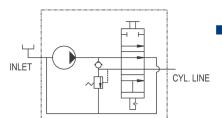

### **2-LINE INSTALLATION** (For intermittent operation)

 One line to cylinder, one line to the reservoir. For intermittent operation only.

#### **Spool in Neutral:**

Oil recirculates internally.

#### **Raise Position:**

Oil is routed through work port to raise the cylinder.

#### **Lower Position:**

Oil flows from the cylinder through the relief valve to return to the tank.

ADP101/ADP102 2-line Installation For intermittent operation.