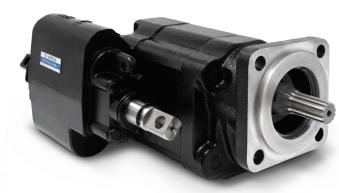

## **ADP101**

Remote Mount

Direct Mount

| Anfield Model                    | Gear<br>Width<br>(in) | Displacement |         | Pressure<br>psi<br>(bar) |               | Speed<br>(r/min) |      | Input<br>Pow-<br>er | Features                    | Inlet<br>Port | Cylinder<br>Port | Return<br>Port | Weight<br>Ibs (kg) |
|----------------------------------|-----------------------|--------------|---------|--------------------------|---------------|------------------|------|---------------------|-----------------------------|---------------|------------------|----------------|--------------------|
|                                  |                       | cc/rev       | in²/rev | Rated                    | Peak          | Min              | Max  | (Kw)                |                             |               |                  |                |                    |
| ADP101-20-MS<br>ADP101-20-AS     | 2                     | 85           | 5.18    | 2500<br>(173)            | 3000<br>(210) | 600              | 2400 | 78                  | Remote Mount (Dual Shaft)   | 1-1/4"<br>NPT | 1" NPT           | 1" NPT         | 66 (30)            |
| ADP101-25-MS<br>ADP101-25-AS     | 2-1/2                 | 105          | 6.40    | 2500<br>(173)            | 3000<br>(210) | 600              | 2400 | 89                  | Remote Mount (Dual Shaft)   | 1-1/4"<br>NPT | 1" NPT           | 1" NPT         | 69 (31.3)          |
| ADP102-20-MS-L<br>ADP102-20-AS-L | 2                     | 85           | 5.18    | 2500<br>(173)            | 3000<br>(210) | 600              | 2400 | 78                  | Direct Mount (Single Shaft) | 1-1/4"<br>NPT | 1" NPT           | 1" NPT         | 68 (30.8)          |
| ADP102-25-MS-L<br>ADP102-25-AS-L | 2-1/2                 | 105          | 6.40    | 2500<br>(173)            | 3000<br>(210) | 600              | 2400 | 89                  | Direct Mount (Single Shaft) | 1-1/4"<br>NPT | 1" NPT           | 1" NPT         | 71 (32.2)          |