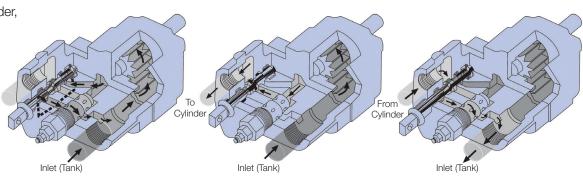

### **2-LINE INSTALLATION** (For intermittent operation)

 One line to cylinder, one line to the reservoir. For intermittent operation only.

#### **Spool in Neutral:**

Oil recirculates internally.

#### **Raise Position:**

Oil is routed through work port to raise the cylinder.

#### **Lower Position:**

Oil flows from the cylinder through the relief valve to return to the tank.

ADP101/ADP102 2-line Installation For intermittent operation.