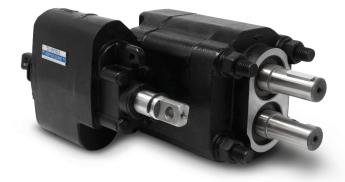

## **ADP101**

Remote Mount

Direct Mount

| Anfield Model                    | Gear<br>Width<br>(in) | Displacement |         | Pressure<br>psi<br>(bar) |               | Speed<br>(r/min) |      | Input<br>Pow-<br>er | Features                    | Inlet<br>Port | Cylinder<br>Port | Return<br>Port | Weight<br>Ibs (kg) |
|----------------------------------|-----------------------|--------------|---------|--------------------------|---------------|------------------|------|---------------------|-----------------------------|---------------|------------------|----------------|--------------------|
|                                  |                       | cc/rev       | in²/rev | Rated                    | Peak          | Min              | Max  | (Kw)                |                             |               |                  |                |                    |
| ADP101-20-MS<br>ADP101-20-AS     | 2                     | 85           | 5.18    | 2500<br>(173)            | 3000<br>(210) | 600              | 2400 | 78                  | Remote Mount (Dual Shaft)   | 1-1/4"<br>NPT | 1" NPT           | 1" NPT         | 66 (30)            |
| ADP101-25-MS<br>ADP101-25-AS     | 2-1/2                 | 105          | 6.40    | 2500<br>(173)            | 3000<br>(210) | 600              | 2400 | 89                  | Remote Mount (Dual Shaft)   | 1-1/4"<br>NPT | 1" NPT           | 1" NPT         | 69 (31.3)          |
| ADP102-20-MS-L<br>ADP102-20-AS-L | 2                     | 85           | 5.18    | 2500<br>(173)            | 3000<br>(210) | 600              | 2400 | 78                  | Direct Mount (Single Shaft) | 1-1/4"<br>NPT | 1" NPT           | 1" NPT         | 68 (30.8)          |
| ADP102-25-MS-L<br>ADP102-25-AS-L | 2-1/2                 | 105          | 6.40    | 2500<br>(173)            | 3000<br>(210) | 600              | 2400 | 89                  | Direct Mount (Single Shaft) | 1-1/4"<br>NPT | 1" NPT           | 1" NPT         | 71 (32.2)          |