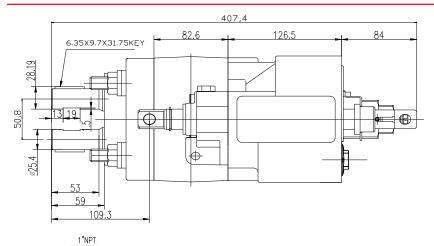

ed through work port to raise the cylinder.

#### **Lower Position:**

Oil flows from the cylinder through the relief valve to return to the tank.



ADP101/ADP102 2-line Installation For intermittent operation.

## **3-LINE INSTALLATION** (For continuous or intermittent operation)



#### **Spool in Neutral:**

Oil circulates through the pump and returns to the tank.

#### **Raise Position:**

Oil is routed through work port to raise the cylinder.

## **Lower Position:**

Oil flows from the cylinder, through the bottom port, and returns to the tank.

\* Sleeve (indicated in yellow) is supplied in the box and should be installed inside the inlet port for 3-line installation.



ADP101/ADP102
3-line Installation

For continuous or intermittent operation.











# **ADP101 Dimensions**







\* All dimensions in mm.

**(** 

# **ADP102 Dimensions**







**USA:** www.anfieldind.com

Canada: www.mpfiltricanada.com