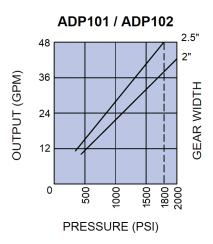

#### PRESSURE FLOW CURVE

- Anfield dump pump/valve products offer the right flow range for most applications at 1800 rpm/2000 psi. Models with two shafts (ADP101) can be mounted to remote PTO's operating in either direction of rotation. Single shaft units (ADP102) mount directly to the vehicle drive train. All can be connected in two- or three-line circuits to control single-acting cylinders. All units are supplied with factory-set 2500 psi relief valves.
- 39 & 48 gpm @ 1800 rpm
- Pressures to 2500 psi
- Speeds to 2400 rpm
- 2- or 3-line installations
- Choice of mountings
- Air remote operators available
- Relief valve protects pump & cylinder