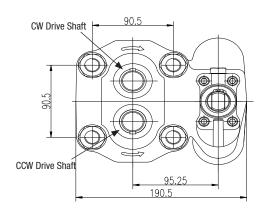

through work port to raise the cylinder.

#### **Lower Position:**

Oil flows from the cylinder through the relief valve to return to the tank.



ADP101/ADP102 2-line Installation For intermittent operation.

## **3-LINE INSTALLATION** (For continuous or intermittent operation)



#### **Spool in Neutral:**

Oil circulates through the pump and returns to the tank.

#### **Raise Position:**

Oil is routed through work port to raise the cylinder.

## **Lower Position:**

Oil flows from the cylinder, through the bottom port, and returns to the tank.

\* Sleeve (indicated in yellow) is supplied in the box and should be installed inside the inlet port for 3-line installation.



ADP101/ADP102
3-line Installation

For continuous or intermittent operation.











# **ADP101 Dimensions**







\* All dimensions in mm.

**(** 

# **ADP102 Dimensions**







**USA:** www.anfieldind.com

Canada: www.mpfiltricanada.com