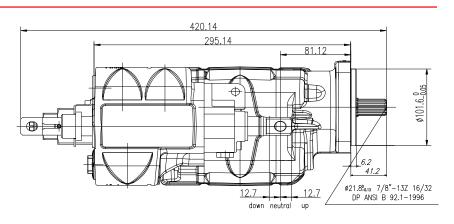

**

Oil flows from the cylinder through the relief valve to return to the tank.



ADP101/ADP102 2-line Installation For intermittent operation.

## **3-LINE INSTALLATION** (For continuous or intermittent operation)



#### **Spool in Neutral:**

Oil circulates through the pump and returns to the tank.

#### **Raise Position:**

Oil is routed through work port to raise the cylinder.

## **Lower Position:**

Oil flows from the cylinder, through the bottom port, and returns to the tank.

\* Sleeve (indicated in yellow) is supplied in the box and should be installed inside the inlet port for 3-line installation.



ADP101/ADP102
3-line Installation

For continuous or intermittent operation.











# **ADP101 Dimensions**







\* All dimensions in mm.

**(** 

# **ADP102 Dimensions**







**USA:** www.anfieldind.com

Canada: www.mpfiltricanada.com