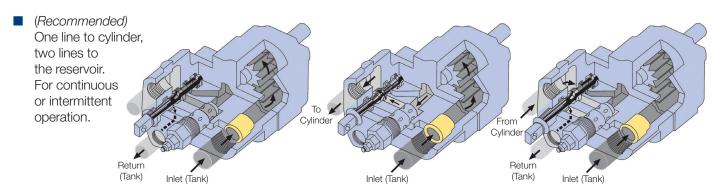

## **3-LINE INSTALLATION** (For continuous or intermittent operation)

#### **Spool in Neutral:**

Oil circulates through the pump and returns to the tank.

#### **Raise Position:**

Oil is routed through work port to raise the cylinder.

## **Lower Position:**

Oil flows from the cylinder, through the bottom port, and returns to the tank.

\* Sleeve (indicated in yellow) is supplied in the box and should be installed inside the inlet port for 3-line installation.

ADP101/ADP102
3-line Installation

For continuous or intermittent operation.