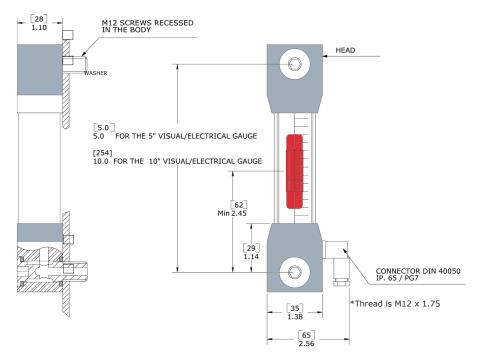

|  |  |
| Temperature Range     | -4°F to 158°F (-20°C to 70°C)           |  |  |
| Tube Material         | Methacrylate Tube                       |  |  |
| Mounting Method       | M12 Screws                              |  |  |
| Seal Material         | Standard Oring: Nitrile Optional: Viton |  |  |
| Maximum Overpressure  | 72.5 PSI (5 BAR)                        |  |  |
| Weight                | 0.5 lbs (0.25 kg)                       |  |  |

| Wiring Code     |           |  |  |  |
|-----------------|-----------|--|--|--|
| CONTACT         | DIN 40050 |  |  |  |
| COMMON          | PIN 3     |  |  |  |
| NORMALLY CLOSED | PIN 2     |  |  |  |
| NORMALLY OPEN   | PIN 1     |  |  |  |

<sup>-</sup> Reference to presence of fluid

## **Dimensions**



#### **Ordering Information**

| Description                                        | 5" Visual/Electrical Gauge | 10" Visual/Electrical Gauge |
|----------------------------------------------------|----------------------------|-----------------------------|
| Single Pole Double Throw                           | VE-127-M12-SPDT            | VE-254-M12-SPDT             |
| Single Pole Double Throw with<br>Temperature Probe | VE-127-M12-SPDT-T          | VE-254-M12-SPDT-T           |