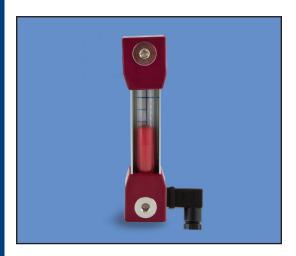

### **DESCRIPTION**

The VE series is a sight gauge level switch that can be installed on the side of a reservoir. It enables an operator to visually identify the liquid level and to generate an electrical signal for low or high level fluid detection. This easy to install switch is affordable and reliable. It is available in two different lengths.

#### **FEATURES**

- Compact size
- Easy to install
- Visual indicator

#### **APPLICATIONS**

- Water tank
- Hydraulic units
- · Level monitoring

| Specification         | <mark>15</mark>                         |  |  |
|-----------------------|-----------------------------------------|--|--|
| Electrical            | 1A, 20W, 20 VA. 150 VDC/VAC             |  |  |
| Electrical Connection | DIN 43650 Form C, 9.4mm                 |  |  |
| Protection            | IP65                                    |  |  |
| Temperature Range     | -4°F to 158°F (-20°C to 70°C)           |  |  |
| Tube Material         | Methacrylate Tube                       |  |  |
| Mounting Method       | M12 Screws                              |  |  |
| Seal Material         | Standard Oring: Nitrile Optional: Viton |  |  |
| Maximum Overpressure  | 72.5 PSI (5 BAR)                        |  |  |
| Weight                | 0.5 lbs (0.25 kg)                       |  |  |